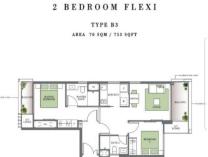

## RESIDENTIAL - CONDOMINIUM 753SQFT (70SQM) / S\$ 1,198,000

+65-86662221

403-02

SGLA50891659 LEASEHOLD 99 N/A 753SQFT (70SQM) 4.961AC (2.008HA) N/A N/A - HIGH FLOOR 2 2 N/A N/A N/A N/A N/A NORTH SEA VIEW

VIEWING:

COMPLETION YEAR:
 CONDITION:
 FURNISHING:
 LISTING DATE:

S\$ 1,198,000 NEGOTIABLE 1,590PSF (17,125PSM) 2018, 1YRS ORIGINAL CONDITION PARTIALLY FURNISHED JUL 16, 2019